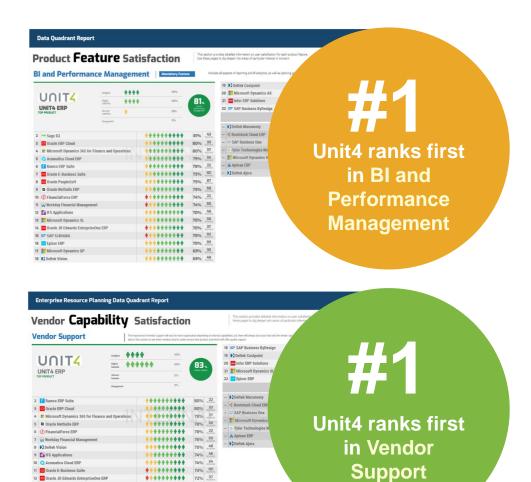

## **Info-Tech Data Quadrant Report**

|                            |                   | nplianc  | 2 Standard Feature |                  | _  | 19 Microsoft Dynamics GP       |                   |
|----------------------------|-------------------|----------|--------------------|------------------|----|--------------------------------|-------------------|
|                            | Drigtes           | *****    | 50%                |                  |    | 20 S IFS Applications          |                   |
|                            | Citiz.            |          | 47%                | 83.              |    | 21 Deltek Vision               |                   |
| UNIT4 ERP                  | Autoral           |          | 8%                 | Service Services |    | 22 🔤 Infor ERP Solutions       |                   |
|                            | Chappennes .      |          | 4%                 | -                |    |                                |                   |
|                            |                   |          |                    |                  |    | Deltek Maconomy                |                   |
| Ramco ERP Suite            |                   |          | *********          | 82%              | 22 | N Rootstock Cloud ERP          |                   |
| Oracle ERP Cloud           |                   |          | *********          | 82% _1           | 83 | 🖙 SAP Business One             |                   |
| FinancialForce ERP         |                   |          | *********          | 81%              | 22 | > Tyler Technologies Munis ERI |                   |
| Microsoft Dynamics 365 f   | or Finance and Op | erations | *********          | 80%              | 17 | T Microsoft Dynamics HAV       | Unit4 ranks first |
| ➡ SAP Business ByDesign    |                   |          | *********          | 78%              | 11 | 🔺 Aptean ERP                   |                   |
| 🖸 Oracle PeopleSoft        |                   |          | *********          | 78% _            |    | Deltek Ajera                   |                   |
| Acumatica Cloud ERP        |                   |          | *********          | 77%1             |    |                                | in Covornance 9   |
| Deltek Costpoint           |                   |          | *********          | 76%              |    |                                | in Governance &   |
| Oracle E-Business Suite    |                   |          | ********           |                  | 01 |                                |                   |
| Workday Financial Manage   | ement             |          | *********          |                  | 50 |                                | Compliance        |
| 🚥 Sage X3                  |                   |          | ********           |                  | 43 |                                | Compliance        |
| SAP 5/4HANA                |                   |          | *********          | 74%              |    |                                |                   |
| Cracle NetSuite ERP        |                   |          | ********           | 73%!             |    |                                |                   |
| Epicor ERP                 |                   |          | *********          | 73%              |    |                                |                   |
| Microsoft Dynamics AX      |                   |          | ********           | 72%              |    |                                |                   |
| Microsoft Dynamics SL      |                   |          | ********           | 71% 1            |    |                                |                   |
| 🖸 Oracle JD Edwards Enterp | riseOne ERP       |          | *********          | 69%              | 87 |                                |                   |

12 🖸 Oracle JD Edwards EnterpriseOne ERP

13 Oracle PeopleSoft

14 Sage X3 15 Microsoft Dynamics A)

16 SAP S/4HANA 17 📑 Microsoft Dynamics G **\*\*\*\*\*\*\*\*\*** 71% **87 \*\*\*\*\*\*\*\*\*** 71% .43

**\*\*\*\*\*\*\*\*** 71% 41 

**\*\*\*\*\*\*\*\*\*** 69% 33