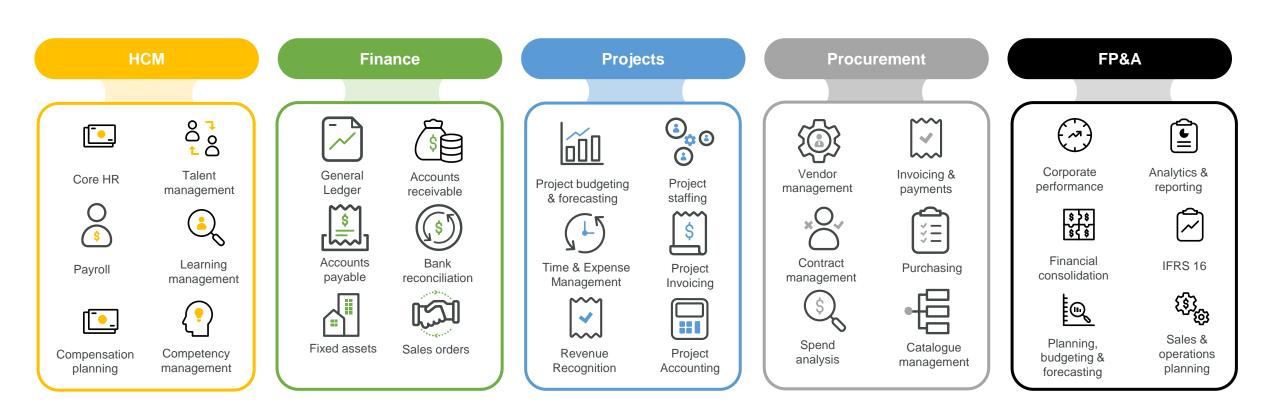

# **Unit4 People Platform Suite**

 $\partial$ Industry functionality

Azure

## **Change, Grow and Configure At Will**

Our Cloud-based Unit4 People Platform provides maximum flexibility.

- Leading Cloud platform built on Microsoft Azure and based on microservices
- Adapt to change quickly and simply, in a low-/no-code environment
- Easily build app extensions, and connect our products to those of other agencies and third parties