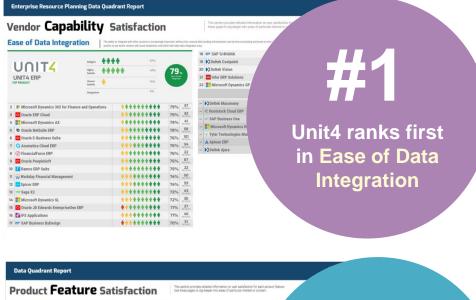

## **Info-Tech Data Quadrant Report**

|                            |                   | nplianc  | 2 Standard Feature |                  | _  | 19 Microsoft Dynamics GP       |                   |
|----------------------------|-------------------|----------|--------------------|------------------|----|--------------------------------|-------------------|
|                            | Drigtes           | *****    | 50%                |                  |    | 20 S IFS Applications          |                   |
|                            | Citiz.            |          | 47%                | 83.              |    | 21 Deltek Vision               |                   |
| UNIT4 ERP                  | Autoral           |          | 8%                 | Service Services |    | 22 🔤 Infor ERP Solutions       |                   |
|                            | Chappennes .      |          | 4%                 | -                |    |                                |                   |
|                            |                   |          |                    |                  |    | Deltek Maconomy                |                   |
| Ramco ERP Suite            |                   |          | *********          | 82%              | 22 | N Rootstock Cloud ERP          |                   |
| Oracle ERP Cloud           |                   |          | *********          | 82% _1           | 83 | 🖙 SAP Business One             |                   |
| FinancialForce ERP         |                   |          | *********          | 81%              | 22 | > Tyler Technologies Munis ERI |                   |
| Microsoft Dynamics 365 f   | or Finance and Op | erations | *********          | 80%              | 17 | T Microsoft Dynamics HAV       | Unit4 ranks first |
| ➡ SAP Business ByDesign    |                   |          | *********          | 78%              | 11 | 🔺 Aptean ERP                   |                   |
| 🖸 Oracle PeopleSoft        |                   |          | *********          | 78% _            |    | Deltek Ajera                   |                   |
| Acumatica Cloud ERP        |                   |          | *********          | 77%1             |    |                                | in Covornance 9   |
| Deltek Costpoint           |                   |          | *********          | 76%              |    |                                | in Governance &   |
| Oracle E-Business Suite    |                   |          | ********           |                  | 01 |                                |                   |
| Workday Financial Manage   | ement             |          | *********          |                  | 50 |                                | Compliance        |
| 🚥 Sage X3                  |                   |          | ********           |                  | 43 |                                | Compliance        |
| SAP 5/4HANA                |                   |          | *********          | 74%              |    |                                |                   |
| Cracle NetSuite ERP        |                   |          | ********           | 73%!             |    |                                |                   |
| Epicor ERP                 |                   |          | *********          | 73%              |    |                                |                   |
| Microsoft Dynamics AX      |                   |          | ********           | 72%              |    |                                |                   |
| Microsoft Dynamics SL      |                   |          | ********           | 71% 1            |    |                                |                   |
| 🖸 Oracle JD Edwards Enterp | riseOne ERP       |          | *********          | 69%              | 87 |                                |                   |

12 🖸 Oracle JD Edwards EnterpriseOne ERP

13 Oracle PeopleSoft

14 Sage X3 15 Microsoft Dynamics A)

16 SAP S/4HANA 17 📑 Microsoft Dynamics G **\*\*\*\*\*\*\*\*\*** 71% **87 \*\*\*\*\*\*\*\*\*** 71% .43

**\*\*\*\*\*\*\*\*** 71% 41 

**\*\*\*\*\*\*\*\*\*** 69% 33